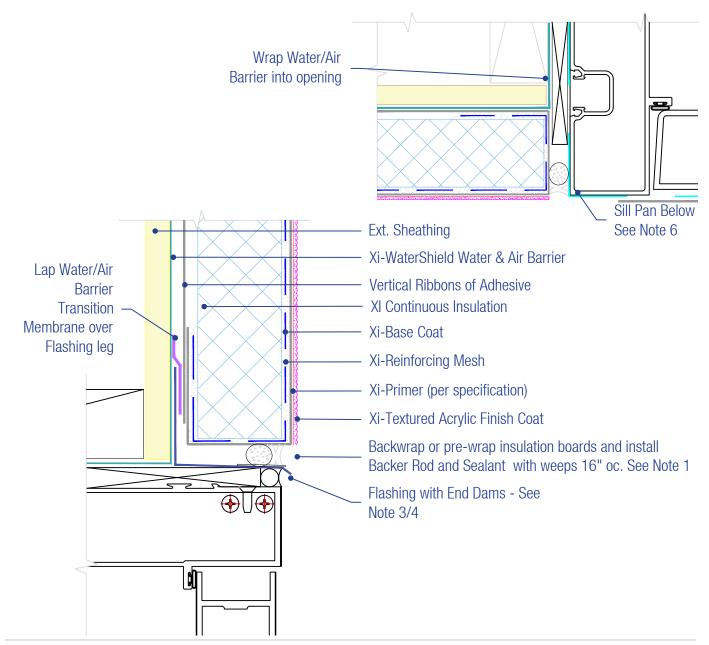

## WaterShield Xterior Insulation System Storefront Window Head and Jamb

Date: 06-15-2021 Detail.WSXI.II.3 v1

## NOTES:

- 1. Drainage must be provide by an acceptable FXI Method. For noncombustible construction, use a Pre-wrapped insulation board or contact FXI.
- 2. Provide seals at all penetrations in accordance with the window manufacturer to ensure airtight ness and no water intrusion into the wall.
- 3. Responsibility of the flashing is not necessarily that of the plastering contractor and should be denoted in the contract documents.
- 4. Flashing must be installed with End Dams and be completely watertight
- 5. FXI WaterShield transition and accessory products and installation can be found in the project specifications, product datasheets and the WaterShield Details.
- 6. The Door must be set in a pan flashing and rough opening protection wrapped into that pan flashing.